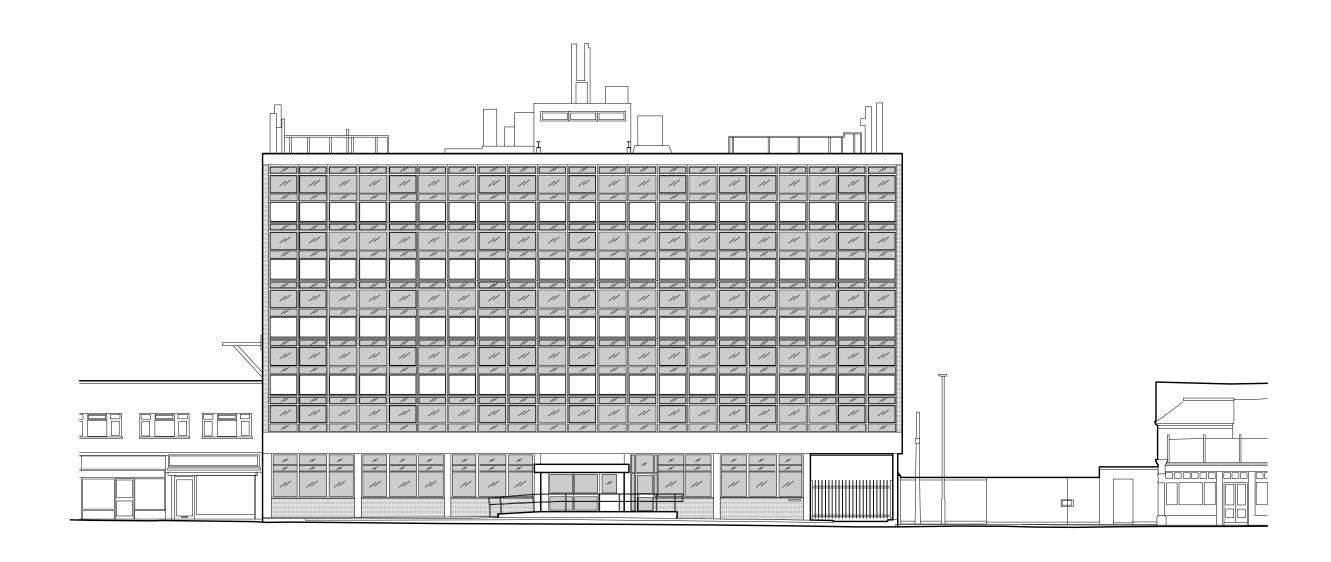

1

FRONT STREET ELEVATION

PR.AL.300 SCALE 1:200 @ A3

| Notes:                   |           | Drawing to scale, measured survey by others | Revisio | ins:        |            |     |                                                      |          |
|--------------------------|-----------|---------------------------------------------|---------|-------------|------------|-----|------------------------------------------------------|----------|
|                          |           |                                             | P1      | Draft issue | 19.07.2022 |     | STUDIO BEC<br>London WC1N 3E<br>E: hello@studiobecom | EG .     |
|                          |           |                                             |         |             |            |     | roject:<br>HELENA HO                                 | USE      |
|                          |           |                                             |         |             |            | Cli | ient:<br>HELENA HOUS                                 | SE LTD.  |
|                          |           |                                             |         |             |            | Dr  | rawing Title:                                        |          |
|                          |           |                                             |         |             |            |     | FRONT STREET E                                       | LEVATION |
| Date of Origin: 19.07.22 | Drawn By: | All dimensions to be                        |         |             |            | Dr  | rawing Number:                                       | Rev:     |
| Scale/s:<br>1.200        | Size:     | checked on site. This drawing is copyright. |         | 0m          | 6m         |     | HHS_SB_PR_AL_300                                     | P1       |