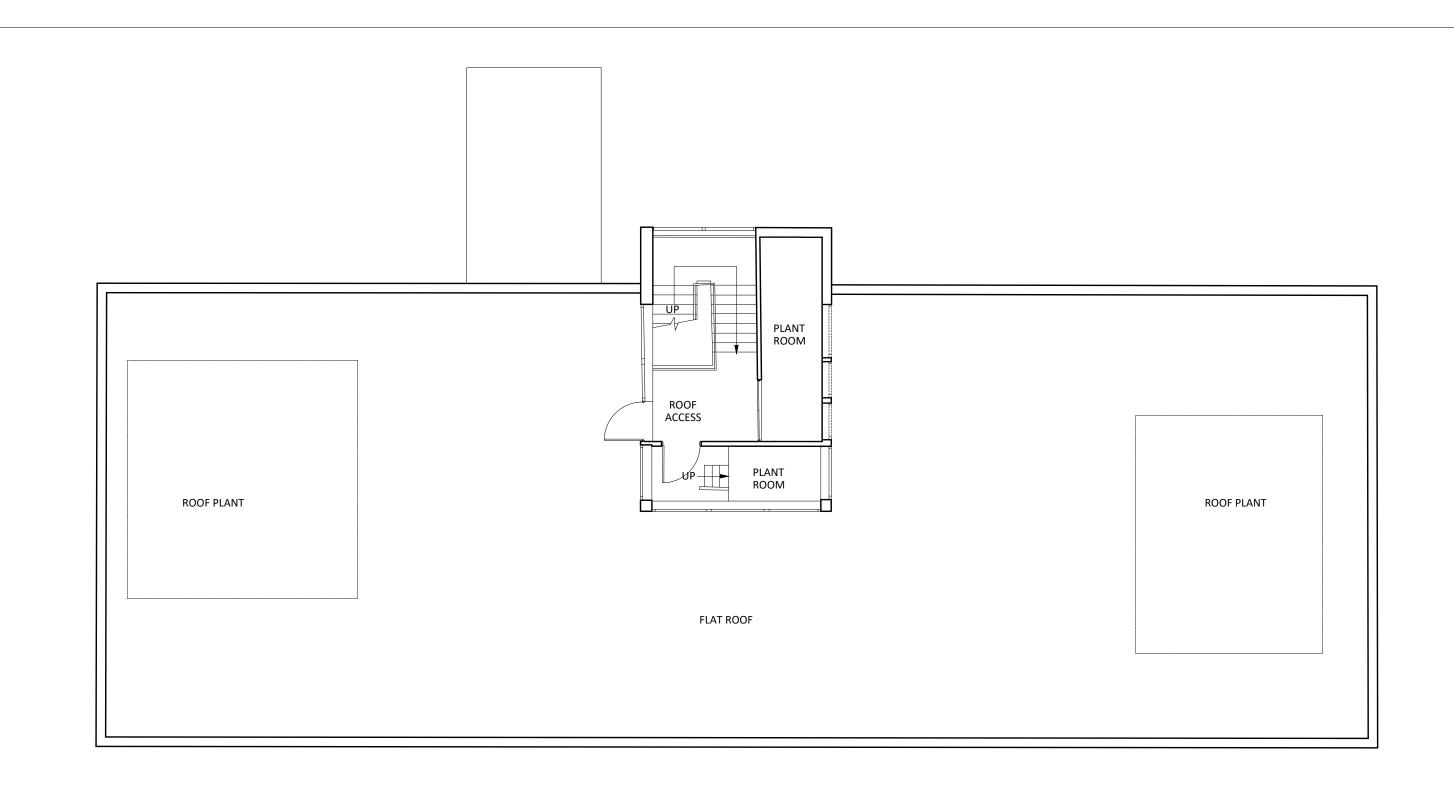

PROPOSED ROOF PLAN
SCALE 1:100 @ A3

| Notes:                   |           | Drawing to scale, measured survey by others | Revisio | ons:        |            |     |                                   |                                       |  |
|--------------------------|-----------|---------------------------------------------|---------|-------------|------------|-----|-----------------------------------|---------------------------------------|--|
|                          |           |                                             | P1      | Draft issue | 19.07.2022 |     |                                   | SECOMING<br>WC1N 3EG<br>obecoming.com |  |
|                          |           |                                             |         |             |            |     | Project: HELENA HOUSE             |                                       |  |
|                          |           |                                             |         |             |            |     | Client: HELENA HOUSE LTD.         |                                       |  |
|                          |           |                                             |         |             |            |     | Drawing Title: PROPOSED ROOF PLAN |                                       |  |
| Date of Origin: 19.07.22 | Drawn By: | All dimensions to be checked on site. This  |         |             |            |     | Drawing Number:                   | Rev:                                  |  |
| Scale/s: 1.100           | Size:     | drawing is copyright.                       |         | 0m          | 3m         | N C | HHS_SB_PR_AL_1                    | 70 P1                                 |  |