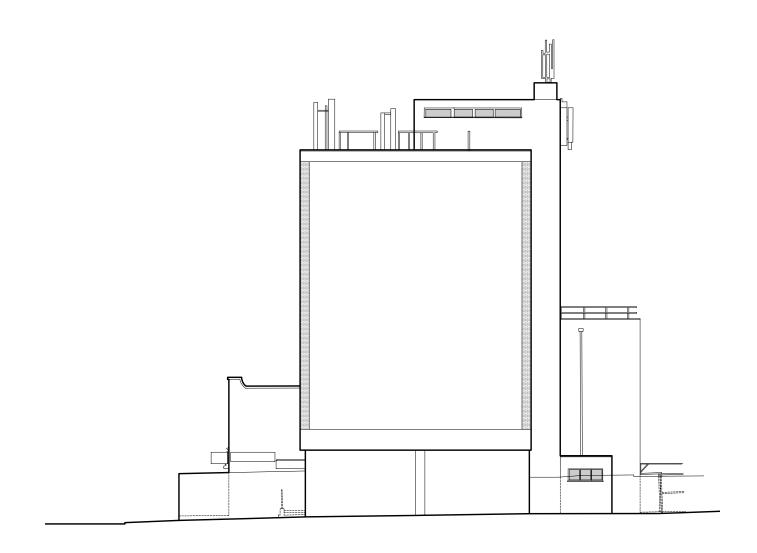

1 SIDE ELEVATION: SOUTH
PR.AL.320 SCALE 1:200 @ A3

SIDE ELEVATION: NORTH
PR.AL.320 SCALE 1:200 @ A3

| Notes:                   |           | Drawing to scale, measured survey by others | Revisio | ns:         |            |                 |                                               |
|--------------------------|-----------|---------------------------------------------|---------|-------------|------------|-----------------|-----------------------------------------------|
|                          |           |                                             | P1      | Draft issue | 19.07.2022 | Lo              | D BECOMING ondon WC1N 3EG Pstudiobecoming.com |
|                          |           |                                             |         |             |            | Project:        | LENA HOUSE                                    |
|                          |           |                                             |         |             |            | Client: HELEI   | NA HOUSE LTD.                                 |
|                          |           |                                             |         |             |            | Drawing Title:  | E ELEVATIONS                                  |
| Date of Origin: 19.07.22 | Drawn By: | All dimensions to be                        |         |             |            | Drawing Number: | Rev:                                          |
| Scale/s: 1.200           | Size:     | checked on site. This drawing is copyright. |         | 0m          | 6m         | HHS_SB_PR_A     | AL_320 P1                                     |