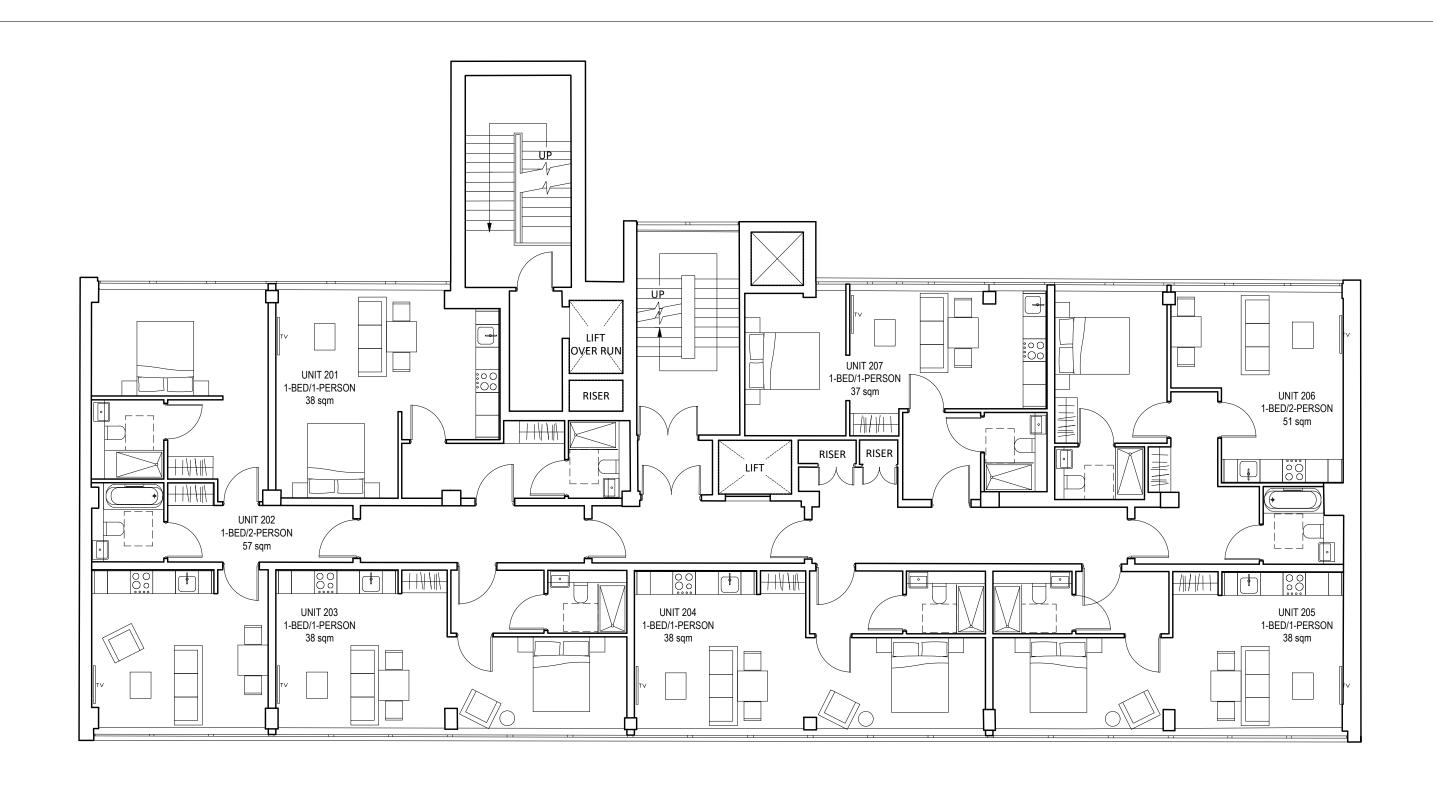

PROPOSED SECOND FLOOR

SCALE 1:100 @ A3

ACCOMMODATION SCHEDULE: UNIT 201 (1-bed/1-person) - 38 sqm UNIT 202 (1-bed/2-person) - 57 sqm UNIT 203 (1-bed/1-person) - 38 sqm UNIT 204 (1-bed/1-person) - 38 sqm UNIT 205 (1-bed/1-person) - 51 sqm UNIT 206 (1-bed/1-person) - 37 sqm UNIT 207 (1-bed/1-person) - 37 sqm

| Notes:                   |           | Drawing to scale, measured survey by others | Revision | ns:         |            |     |                                                                             |                                                         |          |
|--------------------------|-----------|---------------------------------------------|----------|-------------|------------|-----|-----------------------------------------------------------------------------|---------------------------------------------------------|----------|
|                          |           |                                             | P1       | Draft issue | 19.07.2022 |     | S                                                                           | TUDIO BECON  London WC1N 3EG E: hello@studiobecoming.co |          |
|                          |           |                                             |          |             |            |     | Project:                                                                    | HELENA HOUSE                                            | <u> </u> |
|                          |           |                                             |          |             |            |     | Client:  HELENA HOUSE LTD.  Drawing Title:  PROPOSED FLOOR PLANS SECOND FL. |                                                         |          |
|                          |           |                                             |          |             |            |     |                                                                             |                                                         |          |
| Date of Origin: 19.07.22 | Drawn By: | All dimensions to be checked on site. This  |          |             |            |     | Drawing Number:                                                             | OD DD AL 400                                            | Rev:     |
| Scale/s: 1.100           | Size:     | drawing is copyright.                       |          | 0m          | 3m         | N C | HHS_                                                                        | SB_PR_AL_120                                            | P1       |