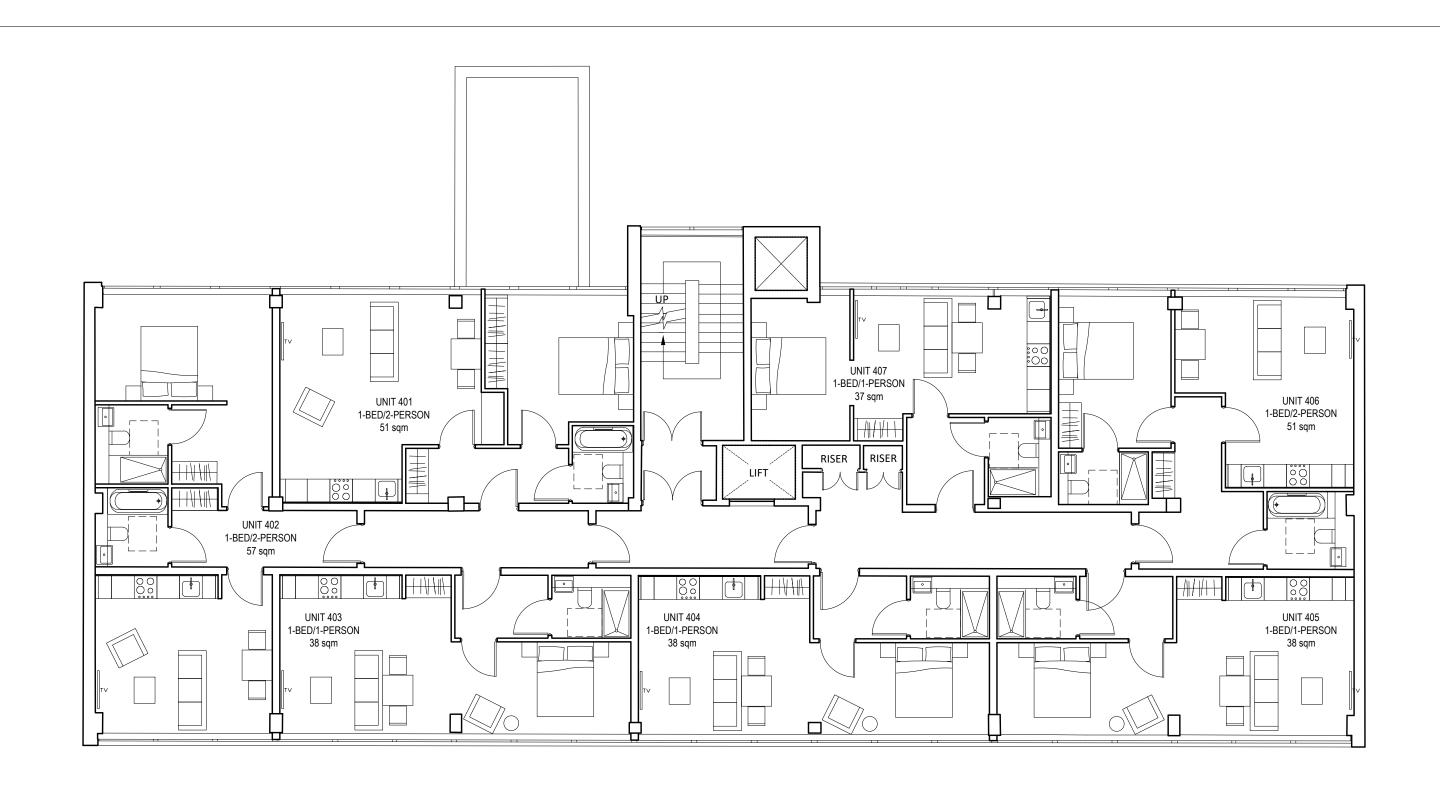

PROPOSED FOURTH FLOOR

SCALE 1:100 @ A3

ACCOMMODATION SCHEDULE: UNIT 401 (1-bed/2-person) - 51 sqm UNIT 402 (1-bed/2-person) - 57 sqm UNIT 403 (1-bed/1-person) - 38 sqm UNIT 404 (1-bed/1-person) - 38 sqm UNIT 405 (1-bed/1-person) - 51 sqm UNIT 407 (1-bed/1-person) - 37 sqm

| Notes:                   |           | Drawing to scale, measured survey by others | Revisio | ins:        |            |     |                                                 |                                           |  |
|--------------------------|-----------|---------------------------------------------|---------|-------------|------------|-----|-------------------------------------------------|-------------------------------------------|--|
|                          |           |                                             | P1      | Draft issue | 19.07.2022 |     | Londo                                           | BECOMING<br>n WC1N 3EG<br>diobecoming.com |  |
|                          |           |                                             |         |             |            |     | Project: HELE                                   | NA HOUSE                                  |  |
|                          |           |                                             |         |             |            |     |                                                 | HOUSE LTD.                                |  |
|                          |           |                                             |         |             |            |     | Drawing Title:  PROPOSED FLOOR PLANS FOURTH FL. |                                           |  |
| Date of Origin: 19.07.22 | Drawn By: | All dimensions to be checked on site. This  |         |             |            |     | Drawing Number:                                 | Rev:                                      |  |
| Scale/s:<br>1.100        | Size:     | drawing is copyright.                       |         | 0m          | 3m         | N C | HHS_SB_PR_AL_                                   | _140 P1                                   |  |