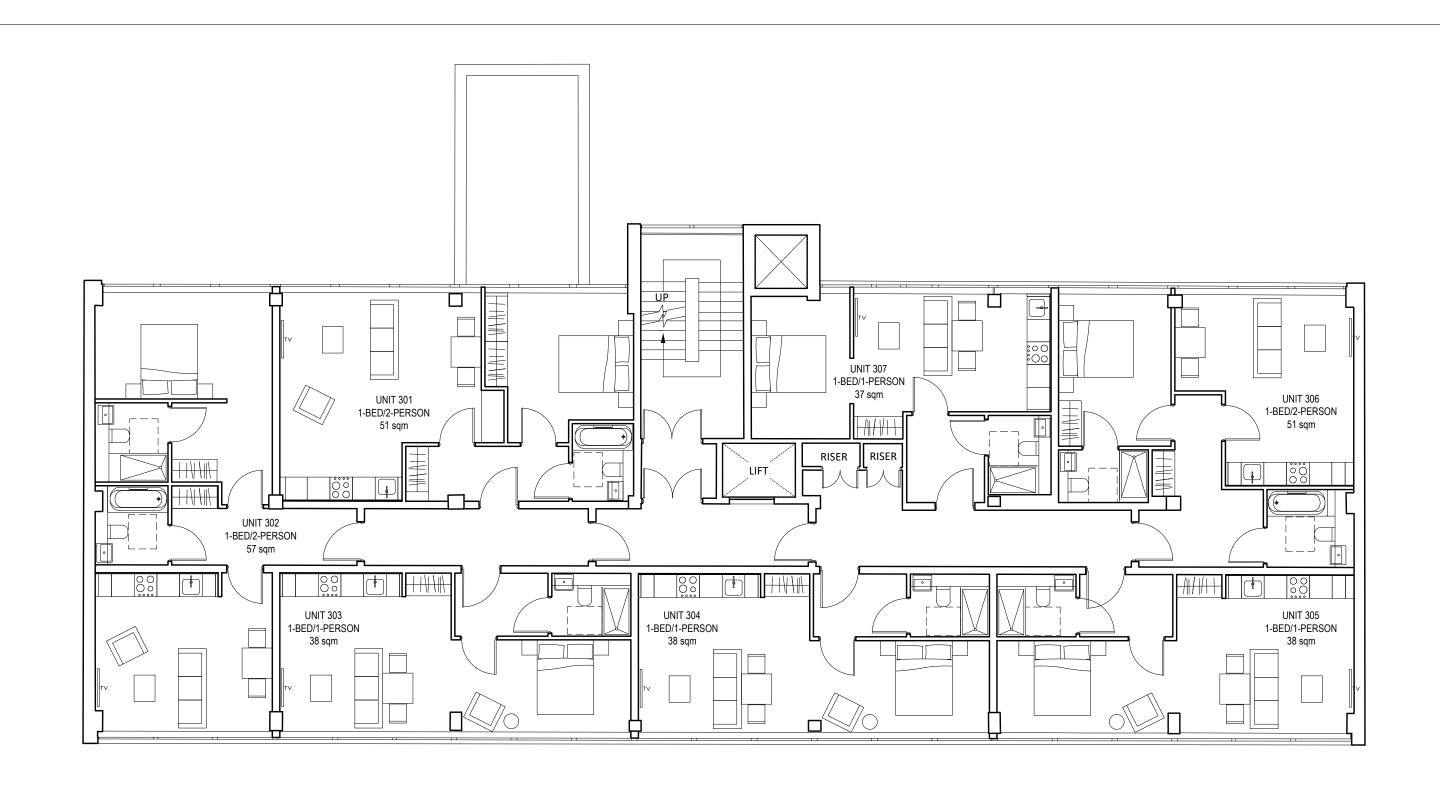

PROPOSED THIRD FLOOR

SCALE 1:100 @ A3

ACCOMMODATION SCHEDULE: UNIT 301 (1-bed/2-person) - 51 sqm UNIT 302 (1-bed/2-person) - 57 sqm UNIT 303 (1-bed/1-person) - 38 sqm UNIT 304 (1-bed/1-person) - 38 sqm UNIT 305 (1-bed/1-person) - 51 sqm UNIT 306 (1-bed/1-person) - 37 sqm

| Notes:                   |           | Drawing to scale, measured survey by others                     | Revisio | ons:        |            |   |                 |                                                         |      |
|--------------------------|-----------|-----------------------------------------------------------------|---------|-------------|------------|---|-----------------|---------------------------------------------------------|------|
|                          |           |                                                                 | P1      | Draft issue | 19.07.2022 |   |                 | JDIO BECOM  London WC1N 3EG E: hello@studiobecoming.com | ING  |
|                          |           |                                                                 |         |             |            |   | Project:        | HELENA HOUSE                                            |      |
|                          |           |                                                                 |         |             |            |   | Client:         | HELENA HOUSE LTE                                        | D.   |
|                          |           |                                                                 |         |             |            |   | Drawing Title:  | OPOSED FLOOR PLA                                        | ANS  |
| Date of Origin: 19.07.22 | Drawn By: | All dimensions to be                                            |         |             |            |   | Drawing Number: |                                                         | Rev: |
| Scale/s: 1.100           | Size:     | <ul> <li>checked on site. This drawing is copyright.</li> </ul> |         | 0m          | 3m         | N | HHS_SB          | _PR_AL_130                                              | P1   |