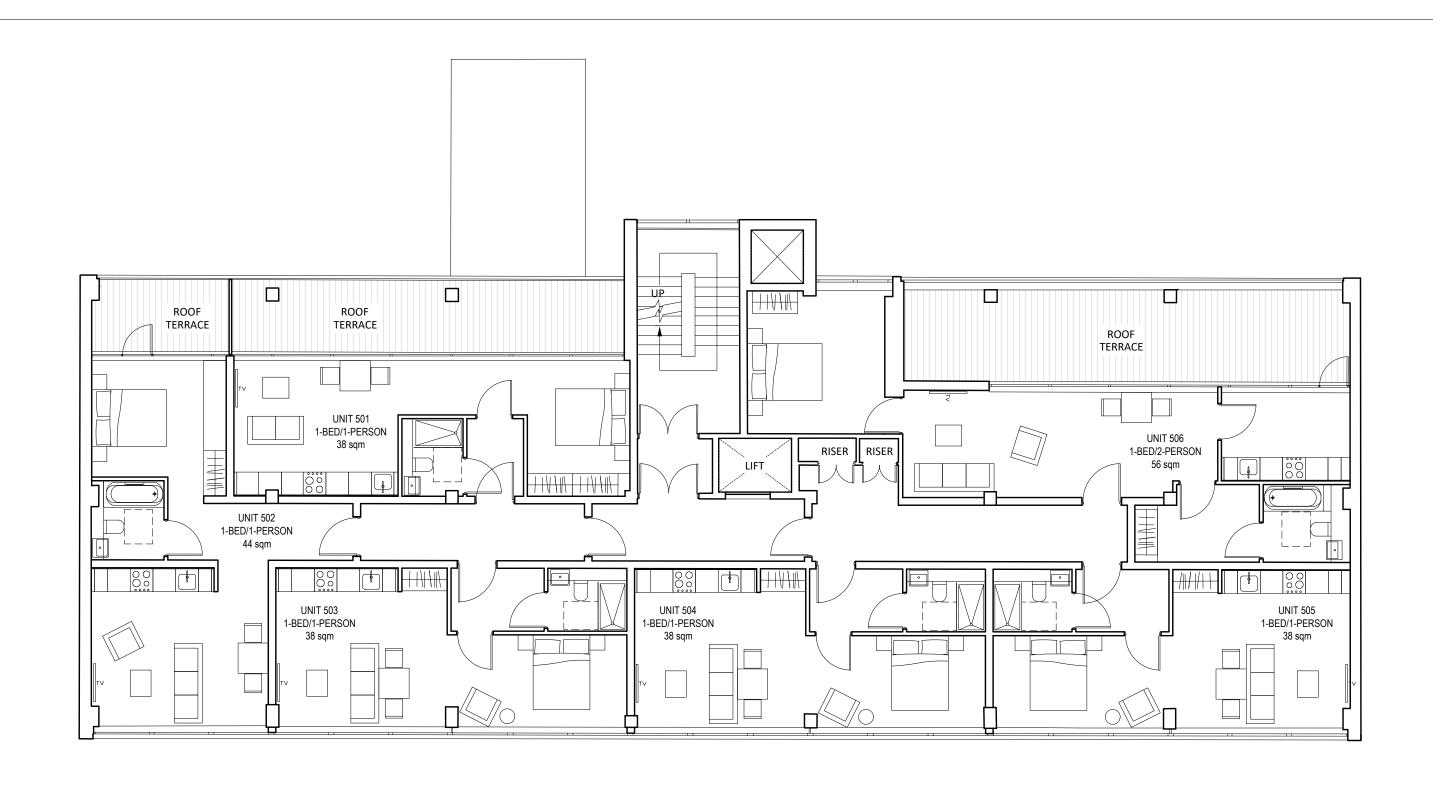

PROPOSED FIFTH FLOOR

SCALE 1:100 @ A3

ACCOMMODATION SCHEDULE: UNIT 501 (1-bed/1-person) - 38 sqm UNIT 502 (1-bed/1-person) - 44 sqm UNIT 503 (1-bed/1-person) - 38 sqm UNIT 504 (1-bed/1-person) - 38 sqm

UNIT 505 (1-bed/1-person) - 38 sqm UNIT 506 (1-bed/2-person) - 56 sqm

| Notes:                   |           | Drawing to scale, measured survey by others | Revisio | ns:         |            |     |                           |                                                  |  |
|--------------------------|-----------|---------------------------------------------|---------|-------------|------------|-----|---------------------------|--------------------------------------------------|--|
|                          |           |                                             | P1      | Draft issue | 19.07.2022 |     |                           | O BECOMING  London WC1N 3EG  @studiobecoming.com |  |
|                          |           |                                             |         |             |            |     | Project: HE               | ELENA HOUSE                                      |  |
|                          |           |                                             |         |             |            |     | Client: HELENA HOUSE LTD. |                                                  |  |
|                          |           |                                             |         |             |            |     |                           | SED FLOOR PLANS<br>FIFTH FL.                     |  |
| Date of Origin: 19.07.22 | Drawn By: | All dimensions to be                        |         |             |            |     | Drawing Number:           | Rev:                                             |  |
| Scale/s: 1.100           | Size:     | checked on site. This drawing is copyright. |         | 0m          | 3m         | N C | HHS_SB_PR_                | _AL_150 P1                                       |  |