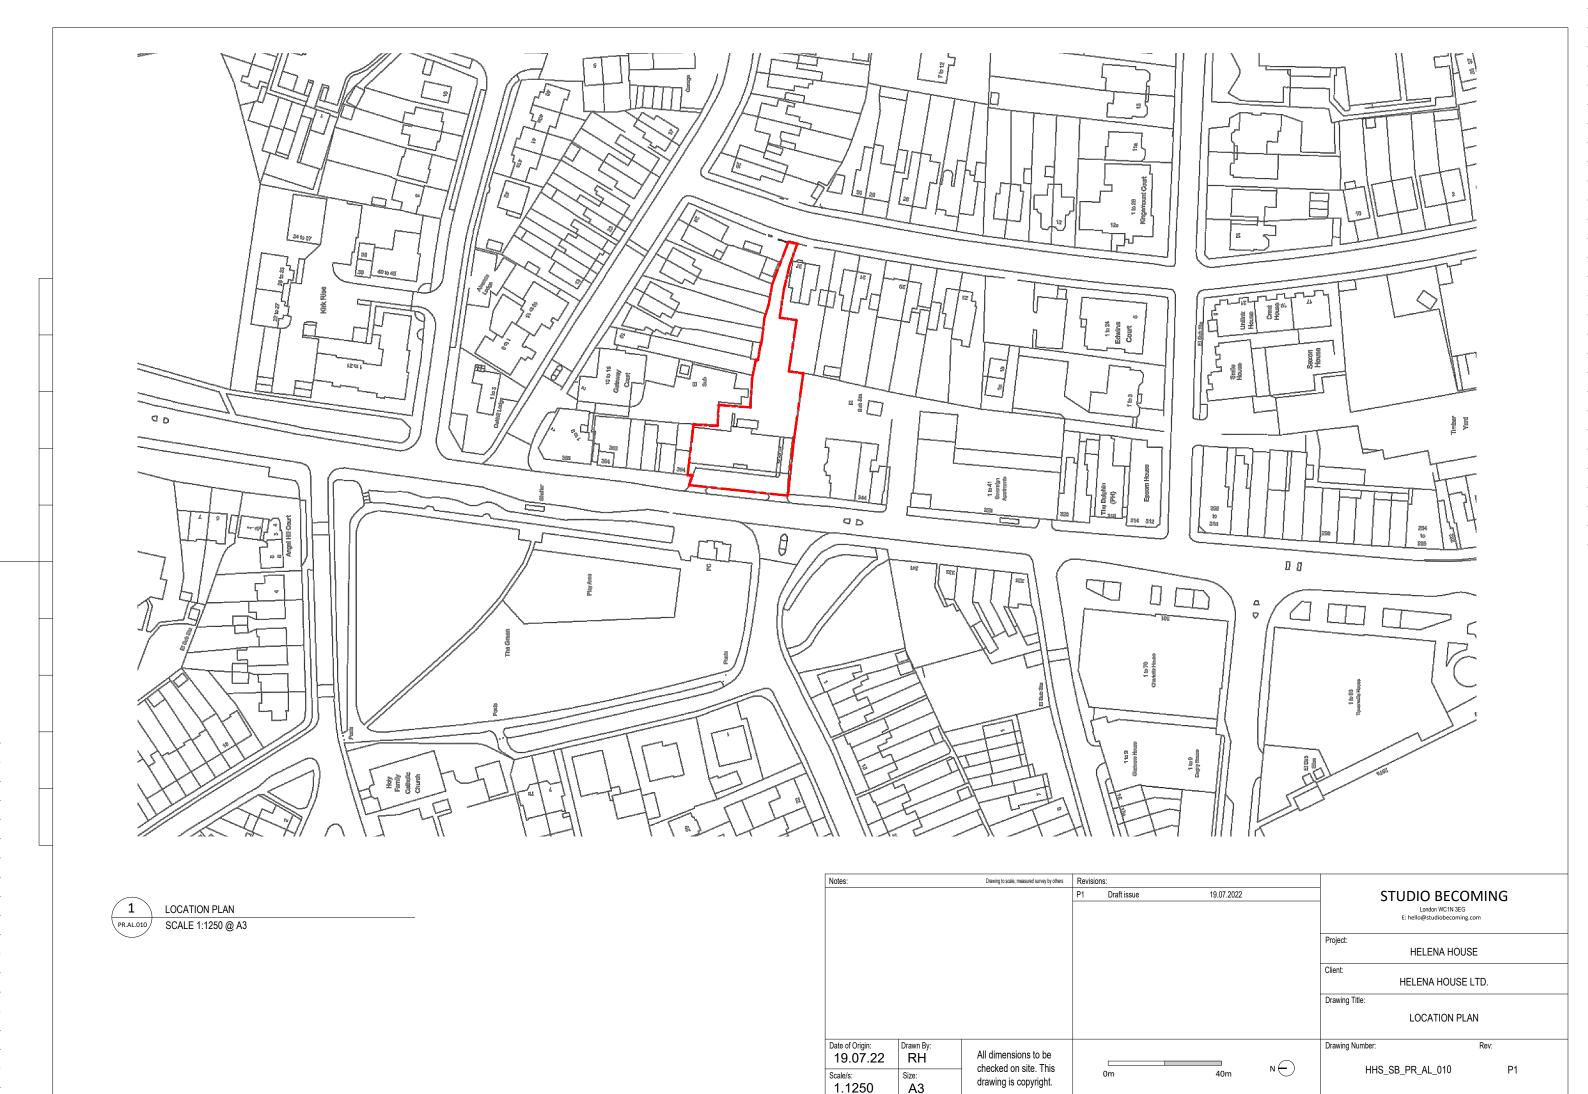

PROPOSED FIRST FLOOR
SCALE 1:100 @ A3

| Notes:                   |           | Drawing to scale, measured survey by others | Revisions:  |           |      |                                                                                                 |                                                           |      |
|--------------------------|-----------|---------------------------------------------|-------------|-----------|------|-------------------------------------------------------------------------------------------------|-----------------------------------------------------------|------|
|                          |           |                                             | P1 Draft is | sue 19.07 | 2022 |