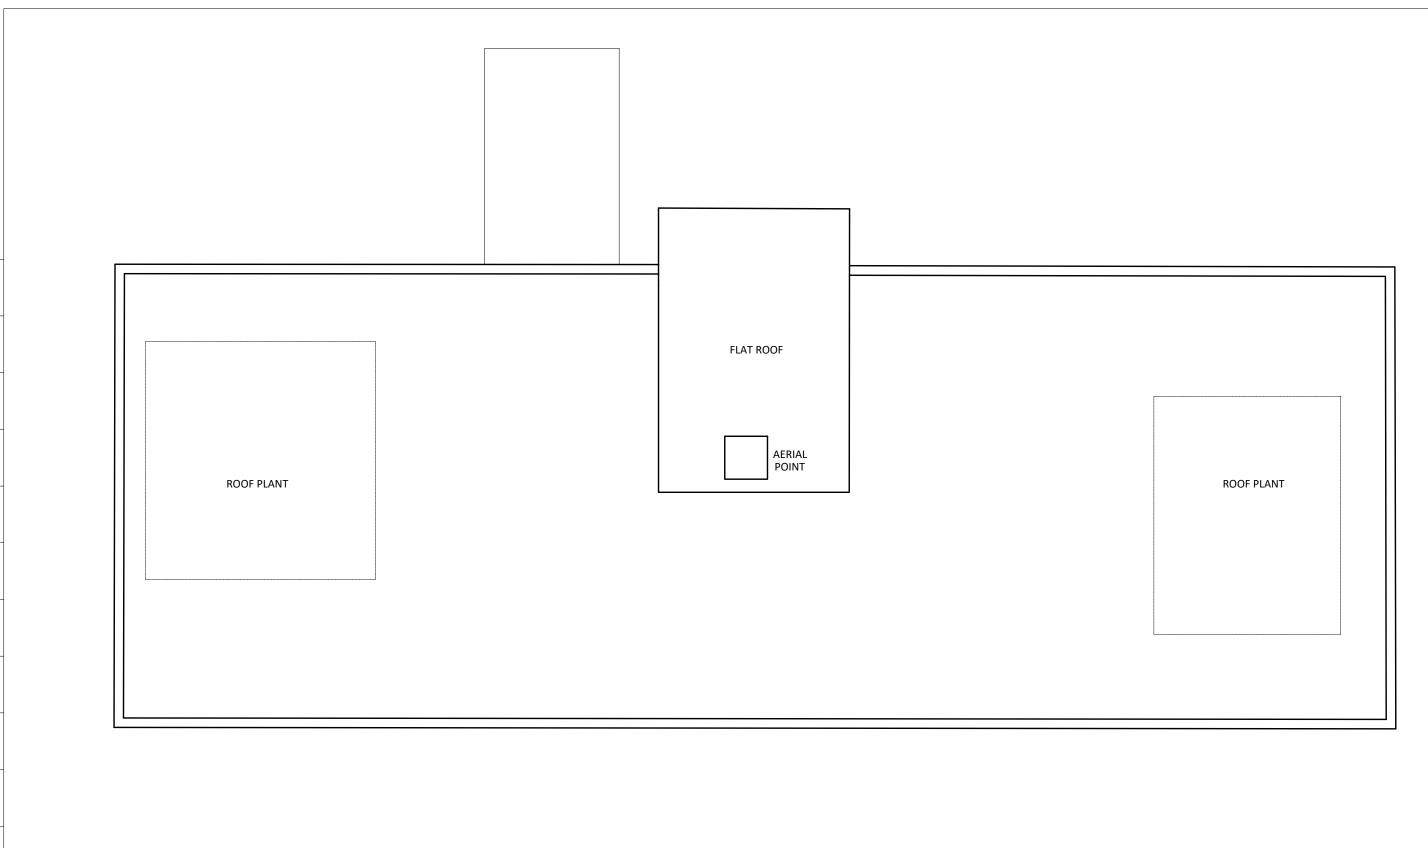

PROPOSED ROOF PLAN
SCALE 1:100 @ A3

| Notes:                   |           | Drawing to scale, measured survey by others | Revisio | ons:        |            |     |                                   |                                       |  |
|--------------------------|-----------|---------------------------------------------|---------|-------------|------------|-----|-----------------------------------|---------------------------------------|--|
|                          |           |                                             | P1      | Draft issue | 19.07.2022 |     |                                   | SECOMING<br>WC1N 3EG<br>obecoming.com |  |
|                          |           |                                             |         |             |            |     | Project: HELENA HOUSE             |                                       |  |
|                          |           |                                             |         |             |            |     | Client: HELENA HOUSE LTD.         |                                       |  |
|                          |           |                                             |         |             |            |     | Drawing Title: PROPOSED ROOF PLAN |                                       |  |
| Date of Origin: 19.07.22 | Drawn By: | All dimensions to be checked on site. This  |         |             |            |     | Drawing Number:                   | Rev:                                  |  |
| Scale/s: 1.100           | Size:     | drawing is copyright.                       |         | 0m          | 3m         | N C | HHS_SB_PR_AL_1                    | 70 P1                                 |  |