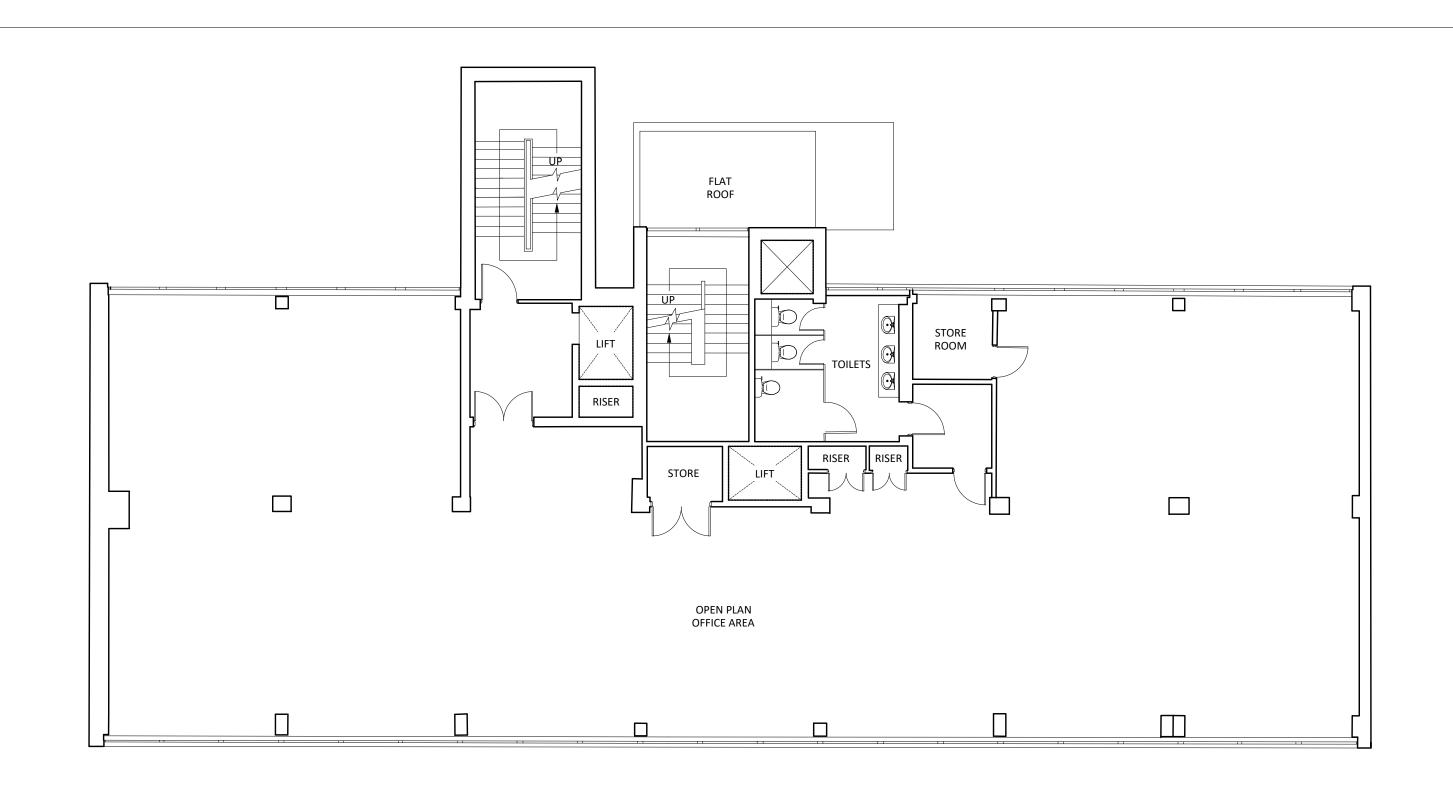

PROPOSED FIRST FLOOR
SCALE 1:100 @ A3

| Notes:                   |           | Drawing to scale, measured survey by others | Revisions:  |           |      |                                                                                                 |                                                           |      |
|--------------------------|-----------|---------------------------------------------|-------------|-----------|------|-------------------------------------------------------------------------------------------------|-----------------------------------------------------------|------|
|                          |           |                                             | P1 Draft is | sue 19.07 | 2022 |