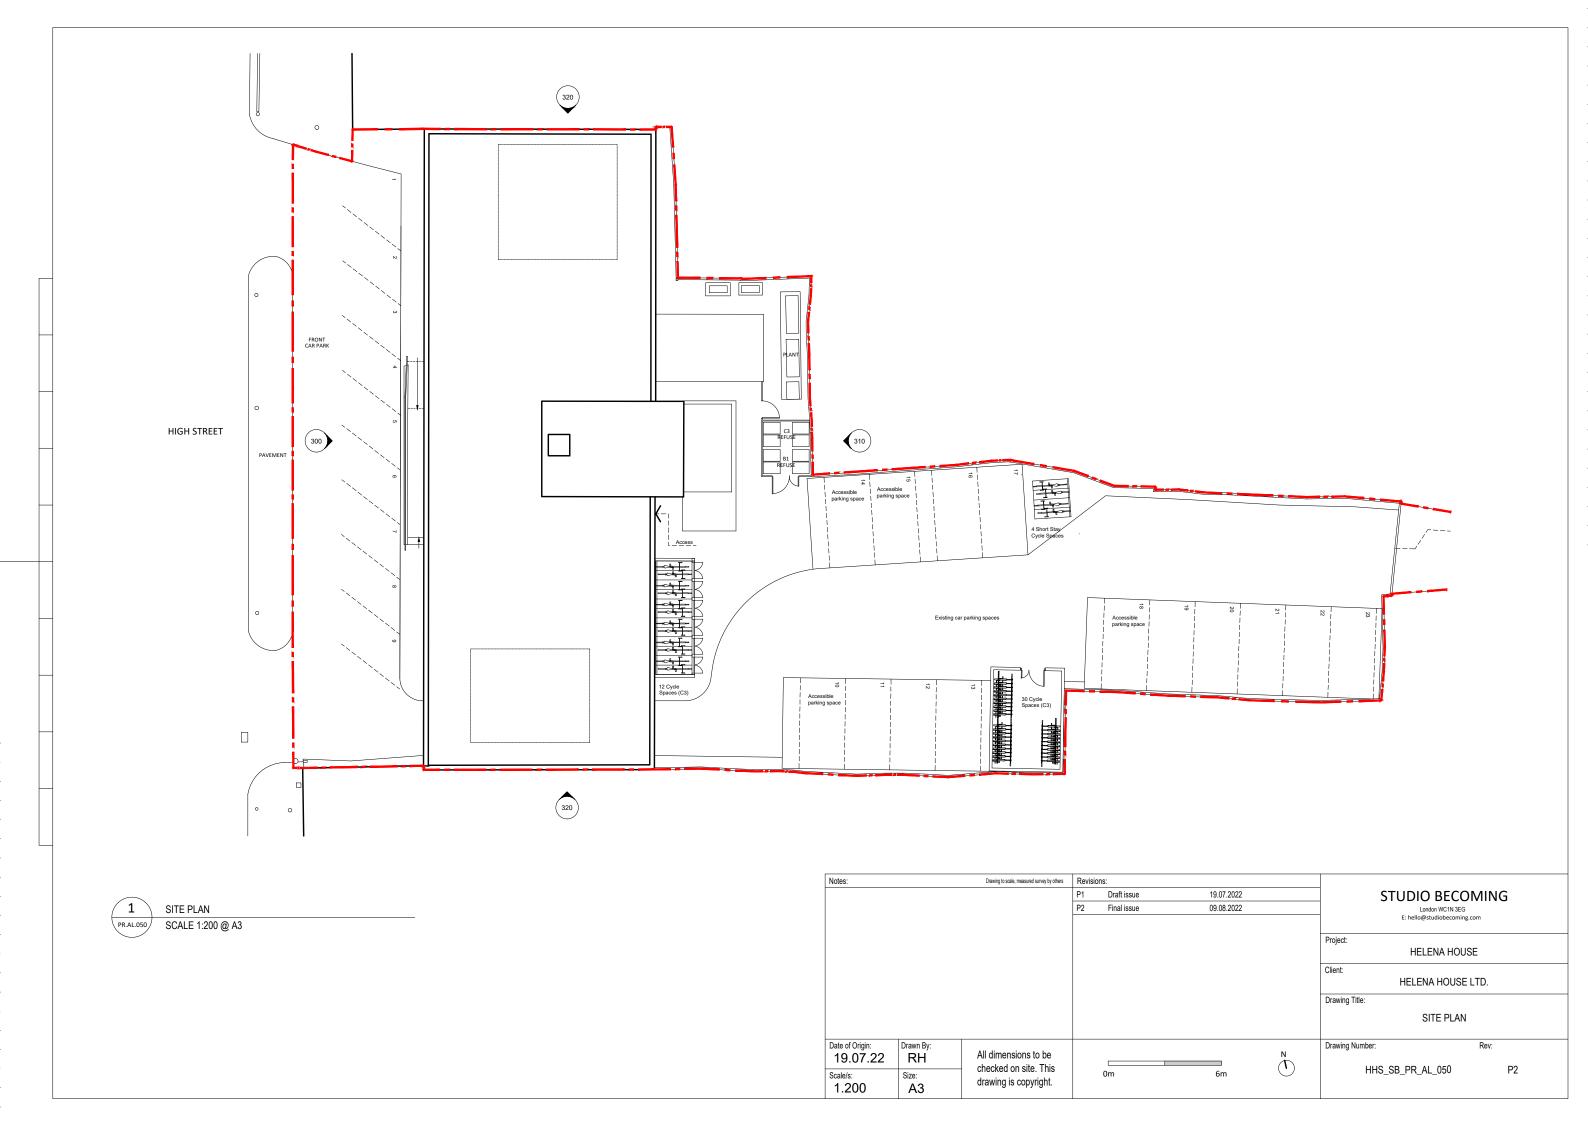

PROPOSED FIRST FLOOR
SCALE 1:100 @ A3

| Notes:                   |           | Drawing to scale, measured survey by others | Revisions:  |           |      |                                                                                                 |                                                           |      |
|--------------------------|-----------|---------------------------------------------|-------------|-----------|------|-------------------------------------------------------------------------------------------------|-----------------------------------------------------------|------|
|                          |           |                                             | P1 Draft is | sue 19.07 | 2022 |