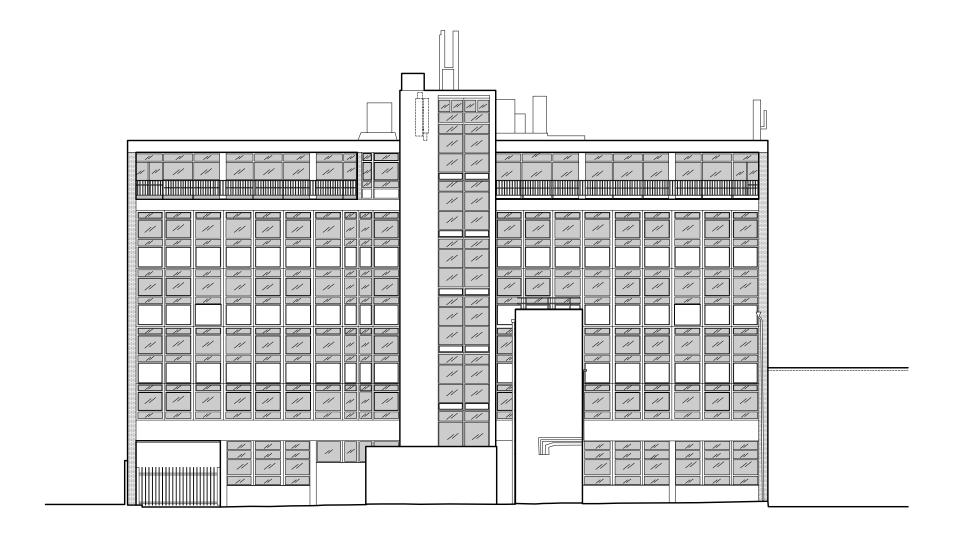

1

FRONT STREET ELEVATION

PR.AL.300 SCALE 1:200 @ A3

| Notes:                   |           | Drawing to scale, measured survey by others | Revisio | ins:        |            |     |                                                      |          |
|--------------------------|-----------|---------------------------------------------|---------|-------------|------------|-----|------------------------------------------------------|----------|
|                          |           |                                             | P1      | Draft issue | 19.07.2022 |     | STUDIO BEC<br>London WC1N 3E<br>E: hello@studiobecom | EG .     |
|                          |           |                                             |         |             |            |     | roject:<br>HELENA HO                                 | USE      |
|                          |           |                                             |         |             |            | Cli | ient:<br>HELENA HOUS                                 | SE LTD.  |
|                          |           |                                             |         |             |            | Dr  | rawing Title:                                        |          |
|                          |           |                                             |         |             |            |     | FRONT STREET E                                       | LEVATION |
| Date of Origin: 19.07.22 | Drawn By: | All dimensions to be                        |         |             |            | Dr  | rawing Number:                                       | Rev:     |
| Scale/s:<br>1.200        | Size:     | checked on site. This drawing is copyright. |         | 0m          | 6m         |     | HHS_SB_PR_AL_300                                     | P1       |