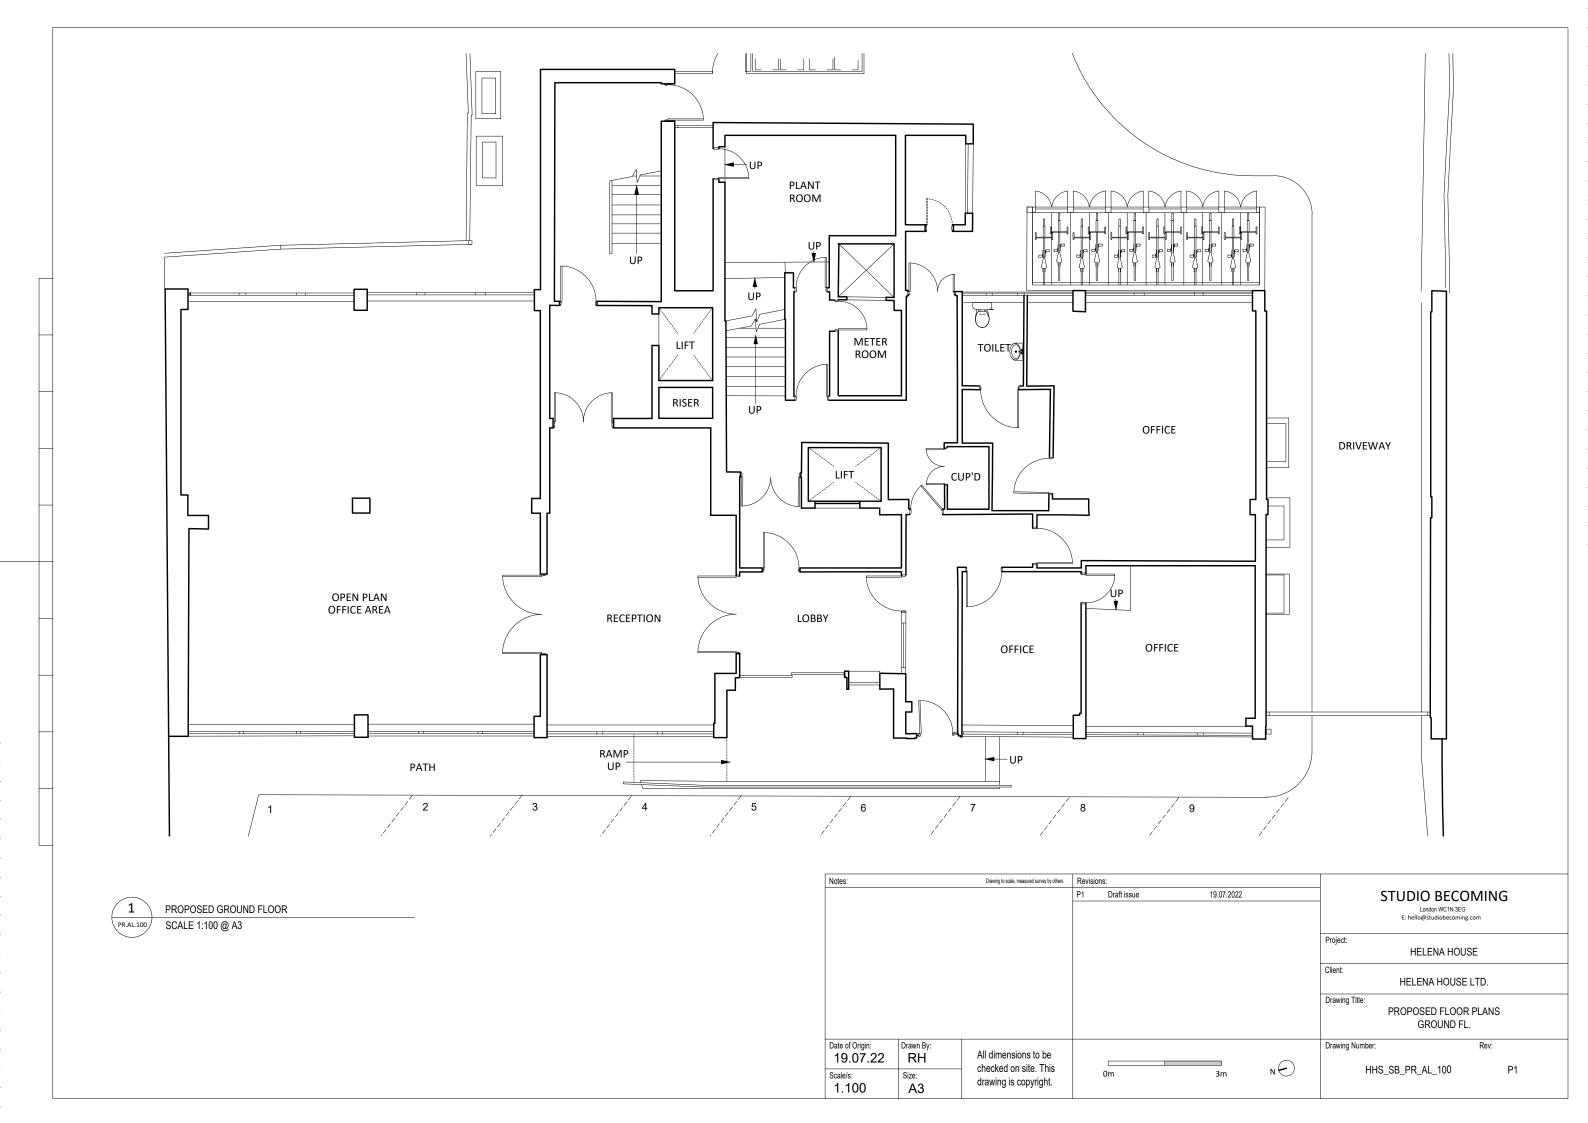

PROPOSED FIRST FLOOR
SCALE 1:100 @ A3

| Notes:                   |           | Drawing to scale, measured survey by others | Revisions:  |           |      |                                                                                                 |                                                           |      |
|--------------------------|-----------|---------------------------------------------|-------------|-----------|------|-------------------------------------------------------------------------------------------------|-----------------------------------------------------------|------|
|                          |           |                                             | P1 Draft is | sue 19.07 | 2022 |