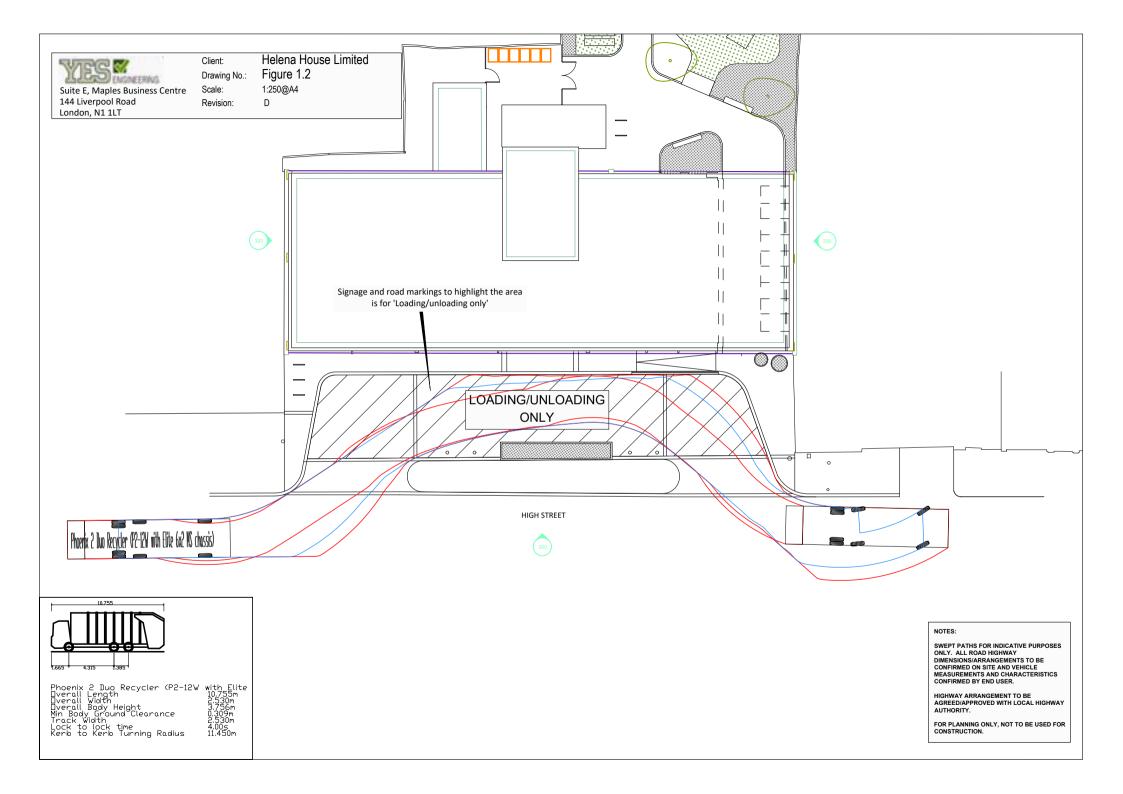

|         |             |            | Drawing Title:                                                |  |
|                          |           |                                                                 |         |             |            | REAR ELEVATION                                                |  |
| Date of Origin: 19.07.22 | Drawn By: | All dimensions to be                                            |         |             |            | Drawing Number: Rev:                                          |  |
| Scale/s: 1.200           | Size:     | <ul> <li>checked on site. This drawing is copyright.</li> </ul> |         | 0m          | 6m         | HHS_SB_PR_AL_310 P1                                           |  |